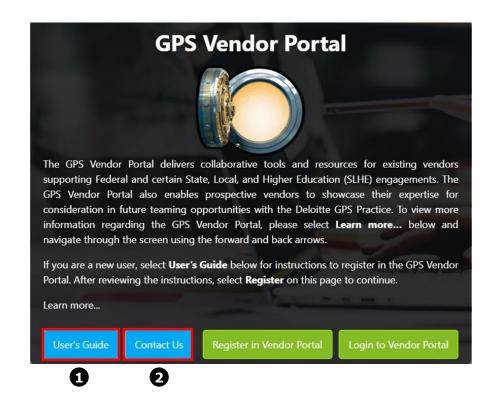

#### **GPS Vendor Portal Website Resources**

New users to the GPS Vendor Portal have two resources available to assist them with questions:

- 1. Vendor Registration User Guide—Refer to this user guide for instructions on how to register as a user with the GPS Vendor Portal. Look for buttons on the website for links to the Vendor Registration User Guide to access.
- **2. Contact Us**—If you have a question for the Deloitte Vendor Management team, utilize the *Contact Us* form to submit a question.

#### Contact Us

If you are unable to find an answer to your question in our User Guides, submit a question to the Deloitte Vendor Management team.

- 1. From the **Deloitte GPS Vendor Connect** website, click on **Contact Us**.
- 2. Select GPS Vendor Portal and click on Next in the lower right corner.