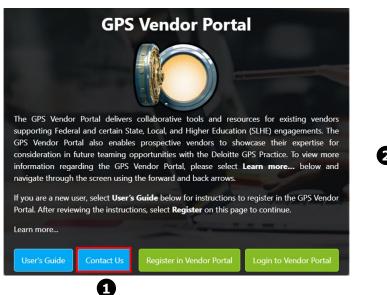

#### Contact Us

If you are unable to find an answer to your question in our User Guides, submit a question to the Deloitte Vendor Management team.

- 1. From the **Deloitte GPS Vendor Connect** website, click on **Contact Us**.
- 2. Select GPS Vendor Portal and click on Next in the lower right corner.